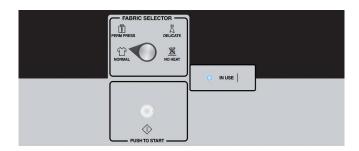

## **FEATURES**

- Four drying programs
- Easy-to-use control
- Large door opening for easy loading and unloading
- Reversible door
- Front access to vital parts for easy maintenance
- Galvanized steel cylinder
- Non-removable lint filter located in front for easy cleaning
- Powerful exhaust blower ensures short dry times and low operating costs
- Door opens 180 degrees for easy access
- Electric or gas heating
- High capacity coin box
- Coin slide ready, not installed