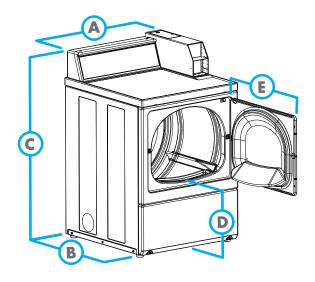

| DIMENSIONS |                                 |                  |
|------------|---------------------------------|------------------|
| A.         | OVERALL WIDTH - in (mm)         | 26.875<br>(683)  |
| В.         | OVERALL DEPTH - in (mm)         | 28<br>(711)      |
| C.         | OVERALL HEIGHT - in (mm)        | 43.875<br>(1092) |
| D.         | FLOOR TO DOOR OPENING - in (mm) | 15.44<br>(392)   |
| E.         | DOOR SWING - in (mm)            | 23.5<br>(597)    |