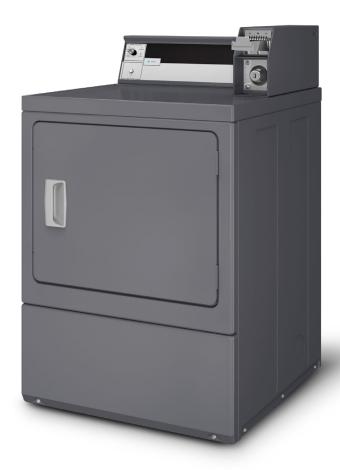

## **FEATURES**

- Four drying programs
- Easy-to-use control
- Large door opening for easy loading and unloading
- Reversible door
- Front access to vital parts for easy maintenance
- Galvanized steel cylinder
- Non-removable lint filter located in front for easy cleaning
- Powerful exhaust blower ensures short dry times and low operating costs
- Door opens 180 degrees for easy access
- Electric or gas heating
- High capacity coin box
- Coin slide ready, not installed

EASY OPERATION

| MODEL                                 |          | PDESXRGS173TG02<br>PDGSXRGS113TG02 |
|---------------------------------------|----------|------------------------------------|
| CONTROL OPTION                        |          | Hybrid II                          |
| CONTROL LOCATION                      |          | Rear                               |
| CAPACITY - lb (kg)                    |          | 18 (8.2)                           |
| CYLINDER VOLUME - cu. ft. (liters)    |          | 7.0 (198)                          |
| OVERALL WIDTH - in (mm)               |          | 26.875 (683)                       |
| OVERALL DEPTH - in (mm)               |          | 28 (711)                           |
| OVERALL HEIGHT - in (mm)              |          | 43.875 (1092)                      |
| MOTOR POWER CONSUMPTION - hp (kw)     |          | 0.33 (0.25)                        |
| ELECTRIC HEATING - kW                 |          | 5.35                               |
| GAS HEATING - BTU                     |          | 25,000                             |
| ELECTRICAL CONNECTION - Voltage/Hz/Ph | Electric | 120/240/60/1                       |
|                                       | Gas      | 120/60/1                           |
| SHIPPING DIMENSIONS APPROX in (mm)    | Width    | 29.5 (749)                         |
|                                       | Depth    | 30.5 (775)                         |
|                                       | Height   | 45 (1143)                          |
| NET WEIGHT - lb (kg)                  | Electric | 139 (63)                           |
|                                       | Gas      | 142 (64)                           |
| SHIPPING WEIGHT - lb (kg)             | Electric | 149 (66)                           |
|                                       | Gas      | 152 (69)                           |
| AGENCY APPROVALS                      | Electric | cULus                              |
|                                       | Gas      | cCSAus                             |