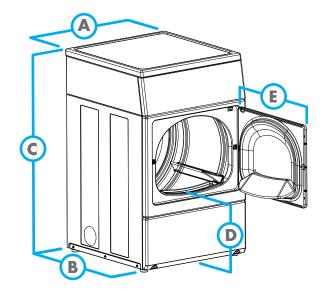

| DIMENSIONS                         |                 |
|------------------------------------|-----------------|
| A. OVERALL WIDTH - in (mm)         | 26.875<br>(683) |
| B. OVERALL DEPTH - in (mm)         | 28<br>(711)     |
| C. OVERALL HEIGHT - in (mm)        | 44.34<br>(1126) |
| D. FLOOR TO DOOR OPENING - in (mm) | 15.44<br>(392)  |
| E. DOOR SWING - in (mm)            | 23.5<br>(597)   |