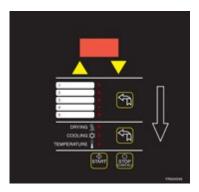

#### **Microprocessor Control**

Huebsch's versatile Microprocessor Control enables you to store temperature and speed settings to ensure consistent, top-quality results.