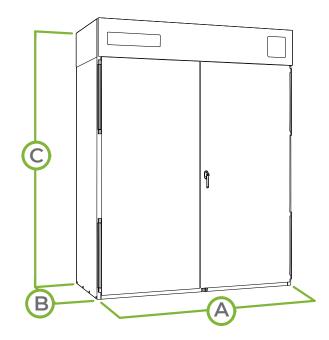

| DIMENSIONS |                          |              |  |
|------------|--------------------------|--------------|--|
| A.         | OVERALL WIDTH - in (mm)  | 61.13 (1553) |  |
| В.         | OVERALL DEPTH - in (mm)  | 32.75 (832)  |  |
| C.         | OVERALL HEIGHT - in (mm) | 79.5 (2019)  |  |