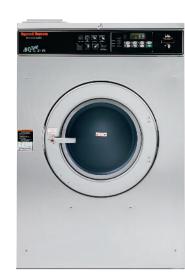

# CardMate<sup>PLUS™</sup> System

The CardMate Plus<sup>™</sup> System is Speed Queen's revolutionary product in vended laundry convenience, accountability and profitability. The CardMate Plus<sup>™</sup> System offers the industry's first commercial washers, washer-extractors, and tumblers with factory-installed, smart-card reader controls on individual laundry units for cashless operation.

#### NetMaster Control<sup>™</sup>

Washer Panel Digital display tells customers everything they need to know about machine status at a glance.

#### Washer-Extractor Panel

User-friendly display provides useful information that helps speed up machine turnover.