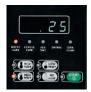

#### Washer-Extractor Panel

User-friendly display provides useful information that helps speed up machine turnover.