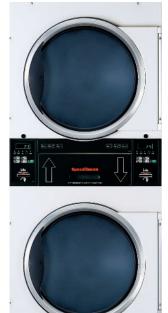

#### **Tumbler Panel**

Customers have it easy locating vend price, cycle times and cycle selections.

Due to continuous product improvements, design and specifications subject to change without notice. ©Copyright 2004 Alliance Laundry Systems LLC

Topload Washer SWTF20WM SWTF21WM

Washer-Extractor SC20NR SC25NR SC30NR SC40NR SC60NR SC80NR

Tumbler ST030NNR ST035NNR STT30NNR ST050NNR (single unit 50 lb) ST075NNR (single unit 75 lb)