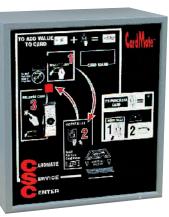

## CardMate<sup>™</sup> Service Center (CSC)<sup>\*</sup> for Cash Only Card Purchases

• Adds value to or

dispenses user cards with cash only.

• Allows user to view their card balance.

Compact wall-mounted CSC unit accepts cash only to add value to or purchase laundry cards.

\*The CVC and CSC are two options for card dispense or added value stations. Contact your local distributor for all the available options.