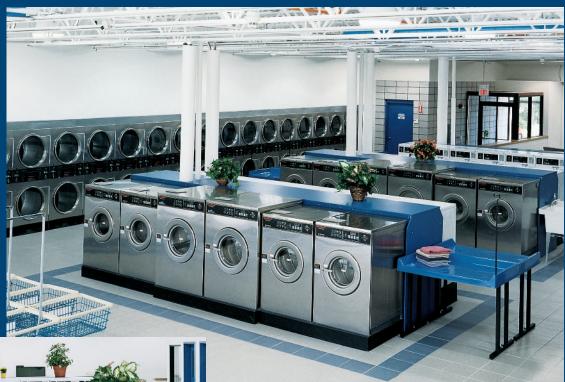

# CardMate<sup>PLUS™</sup> System

The CardMate Plus<sup>™</sup> System is Speed Queen's revolutionary product in vended laundry convenience, accountability and profitability. The CardMate Plus<sup>™</sup> System offers the industry's first commercial washers, washer-extractors, and tumblers with factory-installed, smart-card reader controls on individual laundry units for cashless operation.

All the components are self-contained inside the individual units, so there is no need to hard wire equipment to a central reader control.

Besides the ease and flexibility of installation, the CardMate Plus<sup>™</sup> System features digital displays that tell customers everything they need to know about machine status at a glance. This helps speed up machine turnover and increase profitability. And the system is designed to provide you with more information on machine usage which will help verify monthly income, as well as providing insight into better ways to manage your store.