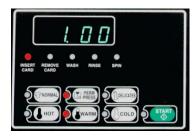

#### NetMaster Control<sup>™</sup>

Washer Panel Digital display tells customers everything they need to know about machine status at a glance.

shows the vend price, cycle time remaining, cycle status, prompts to insert their card and shows the beginning and ending dollar amount. Combine all this with easy-to-read touchpad controls and you've got the ultimate in userfriendly coin store equipment.