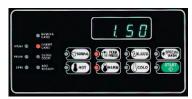

#### NetMaster Control<sup>™</sup>

Washer Panel Digital display tells customers everything they need to know about machine status at a glance.

#### Card Readers on Each Machine Make the System Easy to Use

Factory-installed readers on individual machines provide unsurpassed convenience and dependability.

The CardMate Plus<sup>™</sup> System is different because there's a card reader on each individual machine. This makes the system so easy to use. Simply select the desired cycle and insert the card. A nearby NetMaster<sup>™</sup> control (NMC)

shows the vend price, cycle time remaining, cycle status, prompts to insert their card and shows the beginning and ending dollar amount. Combine all this with easy-to-read touchpad controls and you've got the ultimate in userfriendly coin store equipment.