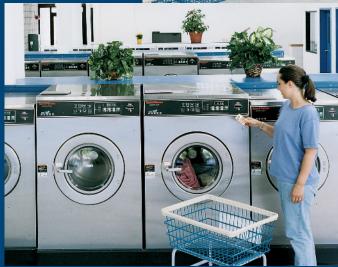

#### Card Readers on Each Machine Make the System Easy to Use

Factory-installed readers on individual machines provide unsurpassed convenience and dependability.

The CardMate Plus<sup>™</sup> System is different because there's a card reader on each individual machine. This makes the system so easy to use. Simply select the desired cycle and insert the card. A nearby NetMaster<sup>™</sup> control (NMC)

shows the vend price, cycle time remaining, cycle status, prompts to insert their card and shows the beginning and ending dollar amount. Combine all this with easy-to-read touchpad controls and you've got the ultimate in userfriendly coin store equipment.