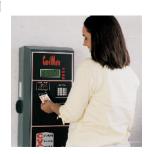

#### CardMate<sup>™</sup> Value Center (CVC)\* Provides a Variety of User Card Purchase Options

- Dispenses user cards or adds value to previously purchased cards using:
  - cash
    - credit cards
    - debit cards
    - other on-line transactions
- Provides a printed receipt for all transactions.
- Allows user to view their card balance.

> Floor standing CVC unit makes laundry a truly cashless operation, since credit and debit cards can also be used to purchase and add value to laundry cards.