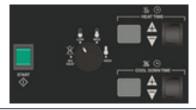

## AVAILABLE CONTROLS

#### Dual Digital

Set drying time, temperature and cool down. Features include one touch cycle repeat, automatic extended tumble and large digital countdown display.