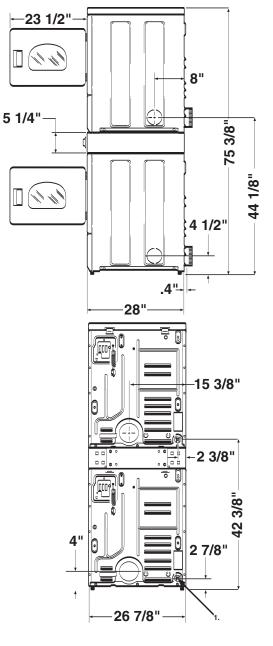

## Laundry Room Checklist for the Stack Dryer | Dryer

- \_\_\_\_ My laundry room has a minimum available height of 75 3/8".
- \_\_\_\_ My laundry room has a minimum available width of 26 7/8".
- \_\_\_\_ My laundry room has a minimum available depth of 32".
- The heat source I prefer is:
  - \_\_\_\_ Gas \_\_\_\_ Electric

## My laundry room meets the following installation requirements...

For Electric Models

- \_\_\_\_\_ Two 240 Volt/60 Hertz/1Phase/30 Amp circuits
- \_\_\_\_ Two 4" vents

For Gas Models

- \_\_\_\_ Two 120 Volt/60 Hertz/1Phase/15 Amp circuits
- \_\_\_\_ One Standard 1/2" gas inlet
- \_\_\_\_ Two 4" vents

Due to the continous product improvements, design and specifications subject to change without notice. © *Copyright 2004 Alliance Laundry Systems LLC* 

1. 3/8 in. NPT Gas Connection

DRY2062N